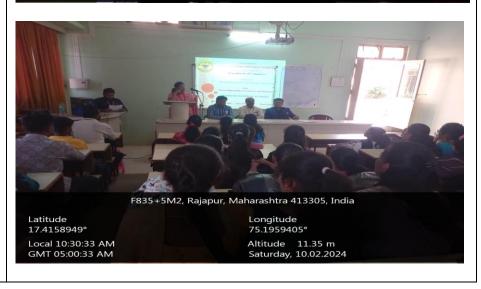

## Department of Commerce Event / Activity details 2023-24

| II, III  Jadhav ture Programme rsday, 10 <sup>th</sup> February 2024, Time: 10am to 11.45am ep Hall, Sangola Mahavidyalaya, Sangola. day 10 <sup>th</sup> February 2024, a guest lecture on 'Career nities in Commerce and Management' was organized by nt of Commerce. A total of 150 participants were present for lecture. The chief guest of this Programme Mr. Pradip Arun (Vice President, Dentsu, Pune) He shared his valuable and experiences with the participants, which were highly deby everyone. Presided over by I/C Prin. Dr. S. R. Bhosale, rincipal, also provided his guidance and support to make the ure successful.  Notice: |
|---------------------------------------------------------------------------------------------------------------------------------------------------------------------------------------------------------------------------------------------------------------------------------------------------------------------------------------------------------------------------------------------------------------------------------------------------------------------------------------------------------------------------------------------------------------------------------------------------------------------------------------------------|
| II, III  Jadhav ture Programme rsday, 10 <sup>th</sup> February 2024, Time: 10am to 11.45am ep Hall, Sangola Mahavidyalaya, Sangola. day 10 <sup>th</sup> February 2024, a guest lecture on 'Career nities in Commerce and Management' was organized by nt of Commerce. A total of 150 participants were present for lecture. The chief guest of this Programme Mr. Pradip Arun (Vice President, Dentsu, Pune) He shared his valuable and experiences with the participants, which were highly ad by everyone. Presided over by I/C Prin. Dr. S. R. Bhosale, rincipal, also provided his guidance and support to make the ure successful.         |
| II, III  Jadhav ture Programme rsday, 10 <sup>th</sup> February 2024, Time: 10am to 11.45am ep Hall, Sangola Mahavidyalaya, Sangola. day 10 <sup>th</sup> February 2024, a guest lecture on 'Career nities in Commerce and Management' was organized by nt of Commerce. A total of 150 participants were present for lecture. The chief guest of this Programme Mr. Pradip Arun (Vice President, Dentsu, Pune) He shared his valuable and experiences with the participants, which were highly and by everyone. Presided over by I/C Prin. Dr. S. R. Bhosale, rincipal, also provided his guidance and support to make the ure successful.        |
| Jadhav ture Programme rsday, 10 <sup>th</sup> February 2024, Time: 10am to 11.45am ep Hall, Sangola Mahavidyalaya, Sangola. day 10 <sup>th</sup> February 2024, a guest lecture on 'Career nities in Commerce and Management' was organized by nt of Commerce. A total of 150 participants were present for lecture. The chief guest of this Programme Mr. Pradip Arun (Vice President, Dentsu, Pune) He shared his valuable and experiences with the participants, which were highly and by everyone. Presided over by I/C Prin. Dr. S. R. Bhosale, rincipal, also provided his guidance and support to make the ure successful.                 |
| Jadhav ture Programme rsday, 10 <sup>th</sup> February 2024, Time: 10am to 11.45am ep Hall, Sangola Mahavidyalaya, Sangola. day 10 <sup>th</sup> February 2024, a guest lecture on 'Career nities in Commerce and Management' was organized by nt of Commerce. A total of 150 participants were present for lecture. The chief guest of this Programme Mr. Pradip Arun (Vice President, Dentsu, Pune) He shared his valuable and experiences with the participants, which were highly and by everyone. Presided over by I/C Prin. Dr. S. R. Bhosale, rincipal, also provided his guidance and support to make the ure successful.                 |
| Jadhav ture Programme rsday, 10 <sup>th</sup> February 2024, Time: 10am to 11.45am ep Hall, Sangola Mahavidyalaya, Sangola. day 10 <sup>th</sup> February 2024, a guest lecture on 'Career nities in Commerce and Management' was organized by nt of Commerce. A total of 150 participants were present for lecture. The chief guest of this Programme Mr. Pradip Arun (Vice President, Dentsu, Pune) He shared his valuable and experiences with the participants, which were highly and by everyone. Presided over by I/C Prin. Dr. S. R. Bhosale, rincipal, also provided his guidance and support to make the ure successful.                 |
| ture Programme rsday, 10 <sup>th</sup> February 2024, Time: 10am to 11.45am ep Hall, Sangola Mahavidyalaya, Sangola. day 10 <sup>th</sup> February 2024, a guest lecture on 'Career nities in Commerce and Management' was organized by nt of Commerce. A total of 150 participants were present for lecture. The chief guest of this Programme Mr. Pradip Arun (Vice President, Dentsu, Pune) He shared his valuable and experiences with the participants, which were highly and by everyone. Presided over by I/C Prin. Dr. S. R. Bhosale, rincipal, also provided his guidance and support to make the ure successful.                        |
| ture Programme rsday, 10 <sup>th</sup> February 2024, Time: 10am to 11.45am ep Hall, Sangola Mahavidyalaya, Sangola. day 10 <sup>th</sup> February 2024, a guest lecture on 'Career nities in Commerce and Management' was organized by nt of Commerce. A total of 150 participants were present for lecture. The chief guest of this Programme Mr. Pradip Arun (Vice President, Dentsu, Pune) He shared his valuable and experiences with the participants, which were highly and by everyone. Presided over by I/C Prin. Dr. S. R. Bhosale, rincipal, also provided his guidance and support to make the ure successful.                        |
| rsday, 10 <sup>th</sup> February 2024, Time: 10am to 11.45am ep Hall, Sangola Mahavidyalaya, Sangola. day 10 <sup>th</sup> February 2024, a guest lecture on 'Career nities in Commerce and Management' was organized by nt of Commerce. A total of 150 participants were present for lecture. The chief guest of this Programme Mr. Pradip Arun (Vice President, Dentsu, Pune) He shared his valuable and experiences with the participants, which were highly d by everyone. Presided over by I/C Prin. Dr. S. R. Bhosale, rincipal, also provided his guidance and support to make the ture successful.                                        |
| Indiana.                                                                                                                                                                                                                                                                                                                                                                                                                                                                                                                                                                                                                                          |
| S.T.U.S. Mandal's  NGOLA MAHAVIDYALAYA, SANGOLA  DEPARTMENT OF COMMERCE  Date: Friday 9th Feb, 2024  Student Notice                                                                                                                                                                                                                                                                                                                                                                                                                                                                                                                               |
| All the students of the Dept. of Commerce are hereby informed that on Saturday Feb, 2024 at 10.00 am. Department of Commerce organized a Guest Lecture on ever Opportunities in Commerce and Management' by Hon. Mr. Pradip Arun ode (Vice President, Dentsu, Pune) the lecture will be held at Step Hall A wing                                                                                                                                                                                                                                                                                                                                  |
|                                                                                                                                                                                                                                                                                                                                                                                                                                                                                                                                                                                                                                                   |

#### DEPARTMENT OF COMMERCE

ORGANIZED GUEST LECTURE ON "CAREER OPPORTUNITIES IN COMMERCE AND MANAGEMENT"

DAY AND DATE: SATURDAY, 10<sup>th</sup> FEBRUARY 2024 TIME: 10:00 AM VENUE: STEP HALL