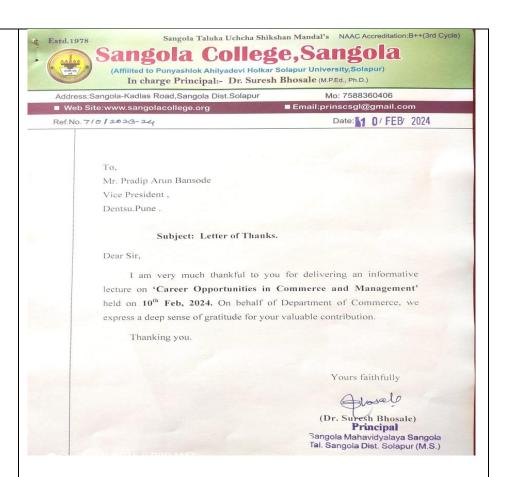

Sangola Mahavidyalaya Sangola

Guest lecture Organized by

**Department of Commerce** 

**Chief Guest -**

Mr. Pradeep Bansode (Vice President –Dentsu, Pune)

Topic -

"Career Opportunities in Commerce and Management"

President: Dr. Suresh Bhosale, I/C Principal

Venue: Step Hall

Date: 10/02/2024

Time: 10.00 AM

### **Table Programme:**

सां.ता.उ.शि.मंडळाचे

सांगोला महाविद्यालय सांगोला वाणिज्य विभाग कार्यक्रमपत्रिका

दि. १०.०२.२०२४

वेळ: सकाळी १०.००

स्थळ : स्टेप

हॉल

> सूत्र संचालन

: प्रा. सचिन सुरवसे

प्रास्ताविक, स्वागत व

प्रमुख पाहुण्यांचा परिचय

: डॉ.विद्या जाधव (वाणिज्य विभाग

प्रमुख)

प्रमुख पाहुणे मार्गदर्शन : मा. श्री. प्रदीप बनसोडे

🕨 अध्यक्षीय मनोगत : डॉ. सुरेश भोसले, प्रभारी प्राचार्य

> आभार : प्रा. समाधान माने

#### **Invitation Latter:**



#### **Letter of Thanks:**



#### **Photos:**









**Participant List:** 

#### S. T. U. S. MANDAL'S SANGOLA MAHAVIDYALAYA, SANGOLA.

#### DEPARTMENT OF COMMERCE

ORGANIZED GUEST LECTURE ON "CAREER OPPORTUNITIES IN COMMERCE AND MANAGEMENT"

DAY AND DATE: SATURDAY, 10<sup>th</sup> FEBRUARY 2024 TIME: 10:00 AM VENUE: STEP HALL

#### STUDENT ATTENDENCE

| Sr. No. | Student Name           | Class      | Roll No. | ID/PRN No.  | Signature      |
|---------|------------------------|------------|----------|-------------|----------------|
| 1.      | khatkale sapaha D.     | 8.com - II | 35       | ST 13026    | Ellathole.     |
| 2.      | sangolkar samiksha T.  | B.com-II   | 60       | ST 13057    | 5.T-Sangollear |
| 3.      | Kengde Deachi 3        | B. COM-II  | 71       | ST 13072    | zedch!         |
| 4.