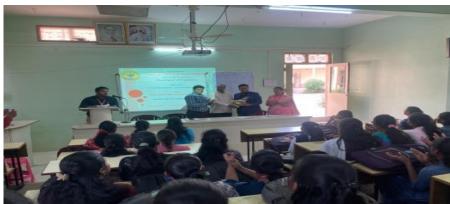

## Department of Commerce Event / Activity details 2023-24

| II, III  Jadhav ture Programme rsday, 10 <sup>th</sup> February 2024, Time: 10am to 11.45am ep Hall, Sangola Mahavidyalaya, Sangola. day 10 <sup>th</sup> February 2024, a guest lecture on 'Career nities in Commerce and Management' was organized by nt of Commerce. A total of 150 participants were present for lecture. The chief guest of this Programme Mr. Pradip Arun (Vice President, Dentsu, Pune) He shared his valuable and experiences with the participants, which were highly deby everyone. Presided over by I/C Prin. Dr. S. R. Bhosale, rincipal, also provided his guidance and support to make the ure successful.  Notice: |
|---------------------------------------------------------------------------------------------------------------------------------------------------------------------------------------------------------------------------------------------------------------------------------------------------------------------------------------------------------------------------------------------------------------------------------------------------------------------------------------------------------------------------------------------------------------------------------------------------------------------------------------------------|
| II, III  Jadhav ture Programme rsday, 10 <sup>th</sup> February 2024, Time: 10am to 11.45am ep Hall, Sangola Mahavidyalaya, Sangola. day 10 <sup>th</sup> February 2024, a guest lecture on 'Career nities in Commerce and Management' was organized by nt of Commerce. A total of 150 participants were present for lecture. The chief guest of this Programme Mr. Pradip Arun (Vice President, Dentsu, Pune) He shared his valuable and experiences with the participants, which were highly ad by everyone. Presided over by I/C Prin. Dr. S. R. Bhosale, rincipal, also provided his guidance and support to make the ure successful.         |
| II, III  Jadhav ture Programme rsday, 10 <sup>th</sup> February 2024, Time: 10am to 11.45am ep Hall, Sangola Mahavidyalaya, Sangola. day 10 <sup>th</sup> February 2024, a guest lecture on 'Career nities in Commerce and Management' was organized by nt of Commerce. A total of 150 participants were present for lecture. The chief guest of this Programme Mr. Pradip Arun (Vice President, Dentsu, Pune) He shared his valuable and experiences with the participants, which were highly and by everyone. Presided over by I/C Prin. Dr. S. R. Bhosale, rincipal, also provided his guidance and support to make the ure successful.        |
| Jadhav ture Programme rsday, 10 <sup>th</sup> February 2024, Time: 10am to 11.45am ep Hall, Sangola Mahavidyalaya, Sangola. day 10 <sup>th</sup> February 2024, a guest lecture on 'Career nities in Commerce and Management' was organized by nt of Commerce. A total of 150 participants were present for lecture. The chief guest of this Programme Mr. Pradip Arun (Vice President, Dentsu, Pune) He shared his valuable and experiences with the participants, which were highly and by everyone. Presided over by I/C Prin. Dr. S. R. Bhosale, rincipal, also provided his guidance and support to make the ure successful.                 |
| Jadhav ture Programme rsday, 10 <sup>th</sup> February 2024, Time: 10am to 11.45am ep Hall, Sangola Mahavidyalaya, Sangola. day 10 <sup>th</sup> February 2024, a guest lecture on 'Career nities in Commerce and Management' was organized by nt of Commerce. A total of 150 participants were present for lecture. The chief guest of this Programme Mr. Pradip Arun (Vice President, Dentsu, Pune) He shared his valuable and experiences with the participants, which were highly and by everyone. Presided over by I/C Prin. Dr. S. R. Bhosale, rincipal, also provided his guidance and support to make the ure successful.                 |
| Jadhav ture Programme rsday, 10 <sup>th</sup> February 2024, Time: 10am to 11.45am ep Hall, Sangola Mahavidyalaya, Sangola. day 10 <sup>th</sup> February 2024, a guest lecture on 'Career nities in Commerce and Management' was organized by nt of Commerce. A total of 150 participants were present for lecture. The chief guest of this Programme Mr. Pradip Arun (Vice President, Dentsu, Pune) He shared his valuable and experiences with the participants, which were highly and by everyone. Presided over by I/C Prin. Dr. S. R. Bhosale, rincipal, also provided his guidance and support to make the ure successful.                 |
| ture Programme rsday, 10 <sup>th</sup> February 2024, Time: 10am to 11.45am ep Hall, Sangola Mahavidyalaya, Sangola. day 10 <sup>th</sup> February 2024, a guest lecture on 'Career nities in Commerce and Management' was organized by nt of Commerce. A total of 150 participants were present for lecture. The chief guest of this Programme Mr. Pradip Arun (Vice President, Dentsu, Pune) He shared his valuable and experiences with the participants, which were highly and by everyone. Presided over by I/C Prin. Dr. S. R. Bhosale, rincipal, also provided his guidance and support to make the ure successful.                        |
| ture Programme rsday, 10 <sup>th</sup> February 2024, Time: 10am to 11.45am ep Hall, Sangola Mahavidyalaya, Sangola. day 10 <sup>th</sup> February 2024, a guest lecture on 'Career nities in Commerce and Management' was organized by nt of Commerce. A total of 150 participants were present for lecture. The chief guest of this Programme Mr. Pradip Arun (Vice President, Dentsu, Pune) He shared his valuable and experiences with the participants, which were highly and by everyone. Presided over by I/C Prin. Dr. S. R. Bhosale, rincipal, also provided his guidance and support to make the ure successful.                        |
| rsday, 10 <sup>th</sup> February 2024, Time: 10am to 11.45am ep Hall, Sangola Mahavidyalaya, Sangola. day 10 <sup>th</sup> February 2024, a guest lecture on 'Career nities in Commerce and Management' was organized by nt of Commerce. A total of 150 participants were present for lecture. The chief guest of this Programme Mr. Pradip Arun (Vice President, Dentsu, Pune) He shared his valuable and experiences with the participants, which were highly d by everyone. Presided over by I/C Prin. Dr. S. R. Bhosale, rincipal, also provided his guidance and support to make the ture successful.                                        |
| Indiana.                                                                                                                                                                                                                                                                                                                                                                                                                                                                                                                                                                                                                                          |
| S.T.U.S. Mandal's  NGOLA MAHAVIDYALAYA, SANGOLA  DEPARTMENT OF COMMERCE  Date: Friday 9th Feb, 2024  Student Notice                                                                                                                                                                                                                                                                                                                                                                                                                                                                                                                               |
| All the students of the Dept. of Commerce are hereby informed that on Saturday Feb, 2024 at 10.00 am. Department of Commerce organized a Guest Lecture on ever Opportunities in Commerce and Management' by Hon. Mr. Pradip Arun ode (Vice President, Dentsu, Pune) the lecture will be held at Step Hall A wing                                                                                                                                                                                                                                                                                                                                  |
|                                                                                                                                                                                                                                                                                                                                                                                                                                                                                                                                                                                                                                                   |

#### DEPARTMENT OF COMMERCE

ORGANIZED GUEST LECTURE ON "CAREER OPPORTUNITIES IN COMMERCE AND MANAGEMENT"

DAY AND DATE: SATURDAY, 10<sup>th</sup> FEBRUARY 2024 TIME: 10:00 AM VENUE: STEP HALL